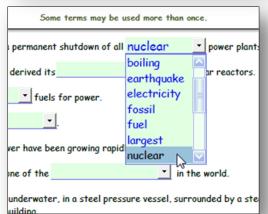

So, we are giving you a fully functional sample of a "Measurement" video guide for the episode from the "Bill Nye - The Science Guy"\* series. Download it from <u>here</u> and try it on your devices.

Because there are so many different devices (iPads, Chromebooks, Kindles, etc.) with so many different software packages, we designed this document for the FREE Adobe Acrobat Reader. You may have various levels of success with your device configuration.