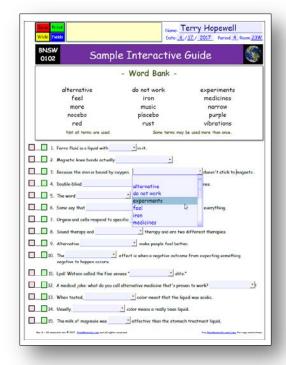

# Select the Version. The Questions are Identical.

**Video Guide** 15 questions with the same "Look and Feel"- fill in the blank or forced decision so that students can keep up with the video.

- Word Bank for suggested answers.
- Students can fill them out before viewing and then correct the information while watching the video.
- Next to the question numbers there are triangles ( $\Delta$ ) that teachers may fill in indicating which questions are to be answered. This accommodation will limit the requirements for younger or special needs students.

# Now Available for iPads and Devices!

Works BEST with Free Acrobat Reader

Because these documents are interactive, with drop down lists, interactive checkboxes, and form fields, we need you to try it out on your own devices.