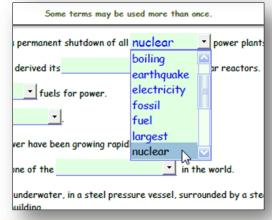

# Select the Version. The Questions are Identical.

**Video Guide** 15 questions with the same "Look and Feel"- fill in the blank or forced decision so that students can keep up with the video.

- Word Bank for suggested answers.
- Students can fill them out before viewing and then correct the information while watching the video.
- Next to the question numbers there are triangles ( $\Delta$ ) that teachers may fill in indicating which questions are to be answered. This accommodation will limit the requirements for younger or special needs students.

# Now Available for iPads and Devices!

Works BEST with Free Acrobat Reader

Because these documents are interactive, with drop down lists, interactive checkboxes, and form fields, we need you to try it out on your own devices.