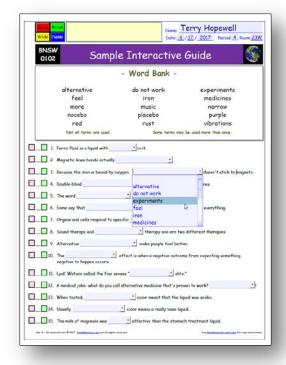

# Now Available for iPads and Devices!

Works BEST with Free Acrobat Reader

Because these documents are interactive, with drop down lists, interactive checkboxes, and form fields, we need you to try it out on your own devices.

So, we are giving you a fully functional sample of a "Measurement" video guide for the episode from the "Bill Nye - The Science Guy"\* series. Download it from <a href="here">here</a> and try it on your devices

Because there are so many different devices (iPads, Chromebooks, Kindles, etc.) with so many different software packages, we designed this document for the FREE Adobe Acrobat Reader. You may have various levels of success with your device configuration.