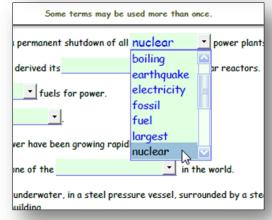

# Now Available for iPads and Devices!

Works BEST with Free Acrobat Reader

Because these documents are interactive, with drop down lists, interactive checkboxes, and form fields, we need you to try it out on your own devices.

So, we are giving you a fully functional sample of a "Measurement" video guide for the episode from the "Bill Nye - The Science Guy"\* series. Download it from <a href="here">here</a> and try it on your devices

Because there are so many different devices (iPads, Chromebooks, Kindles, etc.) with so many different software packages, we designed this document for the FREE Adobe Acrobat Reader. You may have various levels of success with your device configuration.